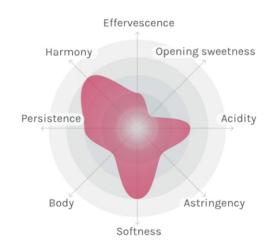

# Les Jamelles, 2022

Clair de Gris Pays d'Oc IGP

Country of origin

France

Grapes

Grenache gris

Serving temperature

10 - 12°C

Allergen notice

Contains sulphites

Alcohol content

12.5%

## Wine type





## Producer

### Les Jamelles

Connoisseurs worldwide delight in the fine, mainly single-variety, terroir-marked wines of the Les-Jamelles series from the family business Badet-Clément in Languedoc-Roussillon. The company works with different winegrowers from the region and presses its wines at the new, modern winery near the Canal du Midi. The result is regular awards at competitions, praise from the international press for quality and originality as well as the ascent of Badet-Clément towards becoming one of the most successful French wine exporters.



### Foodpairing



Continental sausage