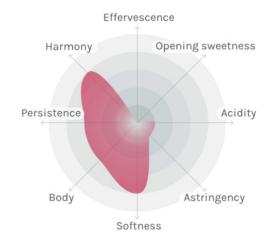

## Character

This well-balanced wine is powerful on the nose with multiple layers of berry (blackberry, blueberry and raspberry) and slight vegetal notes. Soft tannins unfold on the palate, together with a subtle freshness. The fruit flavours are supported on a mellow, full-bodied and harmonious structure.