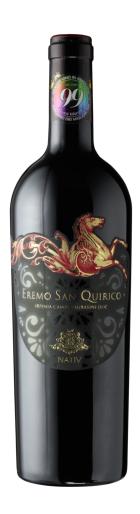

# Azienda Agricola Nativ, 2019

Aglianico Campi Taurasini DOC Eremo San Quirico

Country of origin Italy

Grapes Aglianico

Serving temperature

16 - 18°C

Allergen notice Contains sulphites Alcohol content

15%