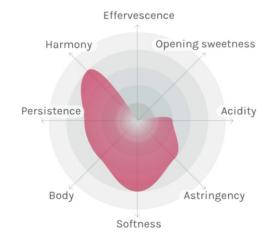

## Character

A fruity, well-balanced garnet-red wine with strong purple reflections and a bouquet of cassis, blackcurrants and ripe cherries. Powerful tannins and a soft, full-bodied and harmonious structure caress the palate.