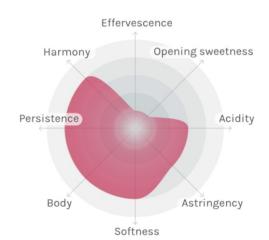

i, 2019

Château Reverdi Listrac-Médoc AC Cru Bourgeois

Country of origin

France

Grapes

Cabernet Franc, Merlot, Cabernet Sauvignon

Serving temperature

16-18 °C

Allergen notice

Contains sulphites

Alcohol content

14%

#### Wine type





### Producer

#### Château Reverdi

In the dreamy hamlet of Donissan northeast of Listrac-Médoc, the Thomas winegrowing family cultivates enthusing wines with a great deal of commitment and expertise. Château Reverdi not only impresses with a magnificent castle façade, but also with inspiring results from the vineyard and cellar. Thanks to its favourable geographical location, subtle wines, which have become a real insider's tip thanks to their optimal price-performance ratio and are celebrated by the international trade press, are produced here.



## Foodpairing



Grilled or fried beef