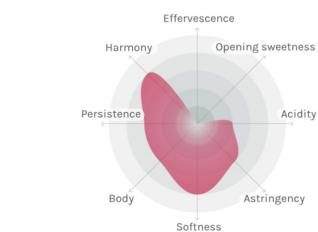

### Character

A fruity, well-balanced garnet-red wine with strong purple reflections and a bouquet of cassis, blackcurrants and ripe cherries. Powerful tannins and a soft, full-bodied and harmonious structure caress the palate.