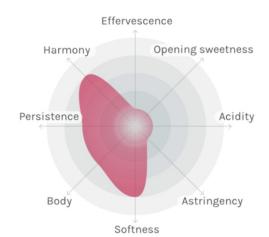

## Silhouette, 2024

Assemblage rosé Vin de Pays Romand

Country of origin Switzerland

Grapes

Gamay, Garanoir

Serving temperature

10 - 12°C

Allergen notice

Contains sulphites

Alcohol content

12.5%

## Wine type





Producer Silhouette

Our selected wines in PET bottles are a plus for you and your guests all along the line. They mean more safety and comfort, with breaking glass and splinters a thing of the past. The low weight of PET allows considerable savings in transport costs. The bottles are easily dispensed, quickly opened and easily disposed of; this simplifies your work processes considerably. And almost as a side effect you can also expand your selection of drinks. Evidently, there is a lot to be said in favour of PET.



## Foodpairing



Continental sausage