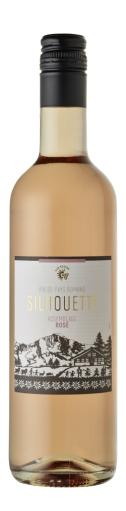

## Silhouette, 2024

Assemblage rosé Vin de Pays Romand

Country of origin Switzerland

Grapes

Gamay, Garanoir

Serving temperature

10 - 12°C

Allergen notice