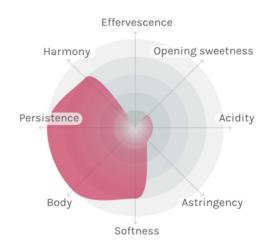

#### Character

A wonderful wine, 100% Aglianico: a deep, almost black ruby red with a magnificent bouquet of ripe dark fruit such as blackberries and elderberries, with a hint of dried fruit and fine spicy pepper, vanilla and cinnamon notes. On the palate, highly concentrated, thick and creamy, with an unbelievably long finish to ensure unforgettable enjoyment.