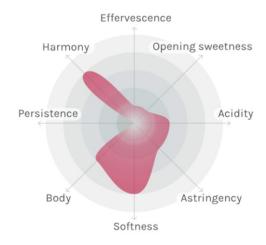

#### Character

This white wine, with its gleaming pale yellow colour, is fresh, fruity, mellow and harmonious. Its bouquet has the fragrance of spice bushes and some citrus, alongside mineral notes. On the palate it is slightly sweet on approach and has intense grapefruit aromas together with the previously mentioned minerality. The acidity is noticeable, giving the wine its freshness, but is well integrated, and the wine tastes very balanced and appealing.

### Wine type

Sweeter wines

Balanced wines