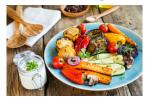

is a lot to be said in favour of PET.

# Silhouette, 2021

Assemblage blanc Vin de Pays Romand

Country of origin Switzerland

#### Grapes

Chasselas, Sauvignon Gris, Viognier

Serving temperature

9 - 12°C

Allergen notice Contains sulphites Alcohol content

12.50%

#### Character

This white wine, with its gleaming pale yellow colour, is fresh, fruity, mellow and harmonious. Its bouquet has the fragrance of spice bushes and some citrus, alongside mineral notes. On the palate it is slightly sweet on approach and has intense grapefruit aromas together with the previously mentioned minerality. The acidity is noticeable, giving the wine its freshness, but is well integrated, and the wine tastes very balanced and appealing.

### Wine type





Sweeter wines

Balanced wines



## Foodpairing



Ideal accompaniment to various different vegetables