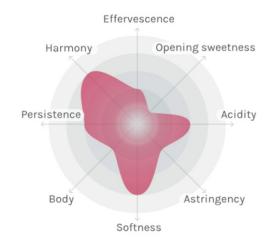

# Les Jamelles, 2021

Clair de Gris Pays d'Óc IGP

Country of origin France

Grapes Grenache gris

> Serving temperature 10 - 12°C

Allergen notice Contains sulphites Alcohol content 12.50%

### Wine type





## Producer

#### Les Jamelles

Connoisseurs worldwide delight in the fine, mainly single-variety, terroir-marked wines of the Les-Jamelles series from the family business Badet-Clément in Languedoc-Roussillon. The company works with different winegrowers from the region and presses its wines at the new, modern winery near the Canal du Midi. The result is regular awards at competitions, praise from the international press for quality and originality as well as the ascent of Badet-Clément towards becoming one of the most successful French wine exporters.



### Foodpairing



Continental sausage