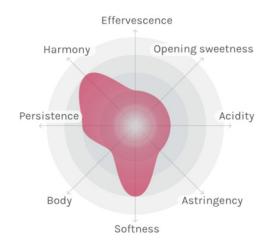

#### Character

This fruity rosé has a salmon-pink gleam in the glass and tempts the nose and the palate with its aromas of strawberry and quince. In the mouth it is smooth and wonderfully soft, with a harmonious structure and a fine fruitiness.