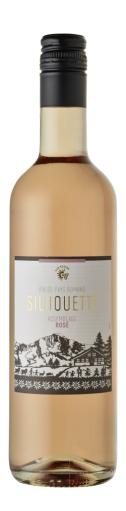

## Silhouette, 2022

Assemblage rosé Vin de Pays Romand

Country of origin Switzerland

Grapes

Gamay, Garanoir

Serving temperature

10 - 12°C

Allergen notice

Contains sulphites

Alcohol content

12.5%