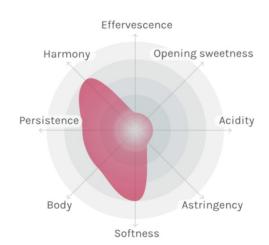

## Silhouette, 2022

Assemblage rosé Vin de Pays Romand

Country of origin Switzerland

Grapes

Gamay, Garanoir

Serving temperature

10 - 12°C

Allergen notice

Contains sulphites

Alcohol content

12.5%

## Wine type





Producer Silhouette

Our selected wines in PET bottles are a plus for you and your guests all along the line. They mean more safety and comfort, with breaking glass and splinters a thing of the past. The low weight of PET allows considerable savings in transport costs. The bottles are easily dispensed, quickly opened and easily disposed of; this simplifies your work processes considerably. And almost as a side effect you can also expand your selection of drinks. Evidently, there is a lot to be said in favour of PET.



## Foodpairing



Continental sausage