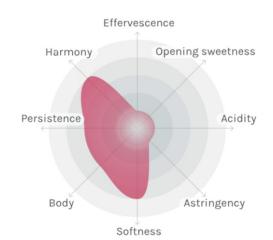

## Silhouette, 2023

Assemblage rosé Vin de Pays Romand

Country of origin Switzerland

Grapes

Gamay, Garanoir

Serving temperature

10 - 12°C

Allergen notice

Contains sulphites

Alcohol content

12.5%

## Wine type





## Producer Silhouette

Our selected wines in PET bottles are a plus for you and your guests all along the line. They mean more safety and comfort, with breaking glass and splinters a thing of the past. The low weight of PET allows considerable savings in transport costs. The bottles are easily dispensed, quickly opened and easily disposed of; this simplifies your work processes considerably. And almost as a side effect you can also expand your selection of drinks. Evidently, there is a lot to be said in favour of PET.



## Foodpairing



Continental sausage