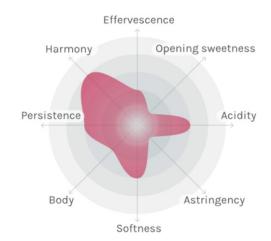

## Les Jamelles, 2023

Reflets Secrets Pays d'Oc

Country of origin France

Grapes Grenache, Mourvèdre, Cinsault, Syrah

> Serving temperature 8 - 10°C

Allergen notice Contains sulphites Alcohol content 12.50%

## Wine type





## Producer

## Les Jamelles

Connoisseurs worldwide delight in the fine, mainly single-variety, terroir-marked wines of the Les-Jamelles series from the family business Badet-Clément in Languedoc-Roussillon. The company works with different winegrowers from the region and presses its wines at the new, modern winery near the Canal du Midi. The result is regular awards at competitions, praise from the international press for quality and originality as well as the ascent of Badet-Clément towards becoming one of the most successful French wine exporters.