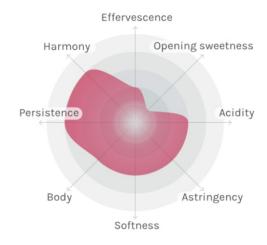

#### Character

The Gentle White, with its strong yellow colour, has attractive aspects of quince, apple and light citrus notes, as well as hints of white blossom. It has a gently crisp, dry and fresh taste, is mellow and full-bodied, and boasts a long and harmonious finish.