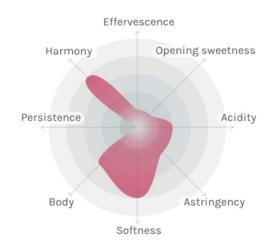

### Character

This white wine, with its gleaming pale yellow colour, is fresh, fruity, mellow and harmonious. Its bouquet has the fragrance of spice bushes and some citrus, alongside mineral notes. On the palate it is slightly sweet on approach and has intense grapefruit aromas together with the previously mentioned minerality. The acidity is noticeable, giving the wine its freshness, but is well integrated, and the wine tastes very balanced and appealing.