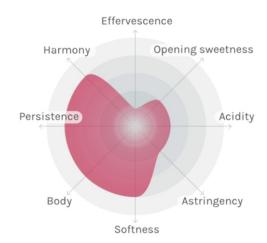

# Azienda Agricola Nativ, 2018

Aglianico Campi Taurasini DOC Eremo San Quirico

Country of origin Italy

**Grapes** Aglianico

> Serving temperature 16 - 18°C

Allergen notice Contains sulphites Alcohol content 15%

## Wine type







# Producer

#### Nativ

The young company Azienda Nativ in the South of Campania relies on autochthonous grape varieties, and combines tradition with state-of-the-art technology. The native wines flourish in unique vineyards of the mountain region on mineral-rich soils. Azienda Agricola Nativ presses from them a series of extremely high-quality wines, fully committed to the tradition of Italian wines.



### Foodpairing



Beef, veal or game in a dark sauce, grilled or fried beef or game



Pasta served with meat



Hard cheese made from cows' milk