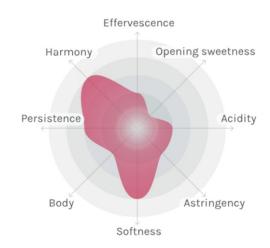

rigin France

Grapes Syrah, Grenache gris, Grenache, Mourvèdre

> Serving temperature 10 - 12°C

Allergen notice Contains sulphites Alcohol content 13%

### Wine type





## Producer

#### **Domaine Lafage**

Between the sea and mountains, en route between Perpignan and the Mediterranean coast, Domaine Lafage is headquartered in an old stone country house from the 15th century. After six generations of winemaking, the winery is now managed by Jean-Marc and Éliane Lafage, a couple of experienced oenologists, whose cellar has been completely rebuilt and is thus perfectly equipped according to the current international state-of-the-art technology. The vines thrive on diverse, varied terroir. With the support of highly qualified employees, the Lafages process them into modern, trendy wines.



### Foodpairing



Continental sausage